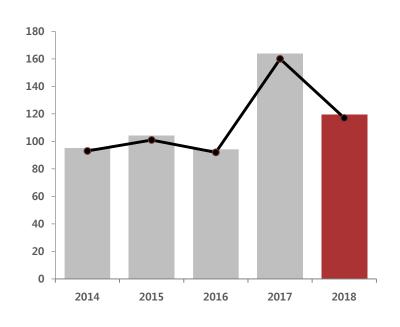

### **Sales Amount**

| 2014 | 2015  | 2016 | 2017  | 2018  |
|------|-------|------|-------|-------|
| 95.1 | 104.0 | 94.2 | 163.8 | 119.4 |

Unit: USD million

### **Ordinary Profit**

| 2014 | 2015 | 2016 | 2017 | 2018 |
|------|------|------|------|------|
| 5.6  | 10.8 | 8.5  | 11.3 | 10.5 |

Unit: USD million