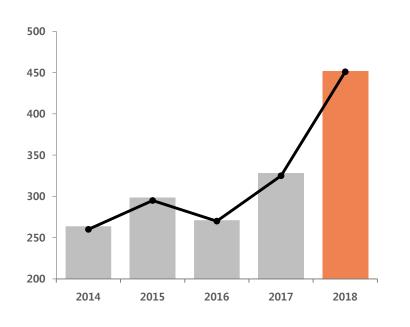

### **Sales Amount**

| 2014  | 2015  | 2016  | 2017  | 2018  |
|-------|-------|-------|-------|-------|
| 263.7 | 298.4 | 271.2 | 328.3 | 451.9 |

Unit: USD million