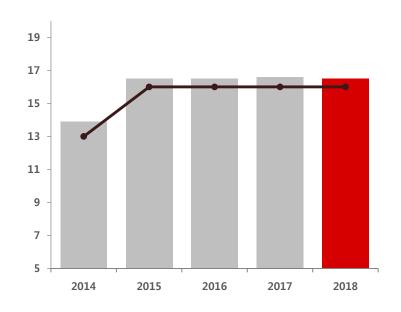

### **Ordinary Profit**

| 2014 | 2015 | 2016 | 2017 | 2018 |
|------|------|------|------|------|
| 13.9 | 16.5 | 16.5 | 16.6 | 16.5 |

Unit: USD million