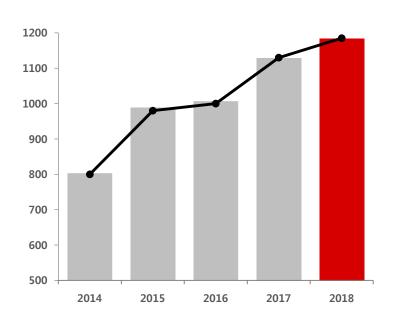

### **Sales Amount**

|       |       |       | <u> </u> |       |
|-------|-------|-------|----------|-------|
| 2014  | 2015  | 2016  | 2017     | 2018  |
| 803.4 | 988.9 | 1,007 | 1,129    | 1,184 |

Unit: USD million