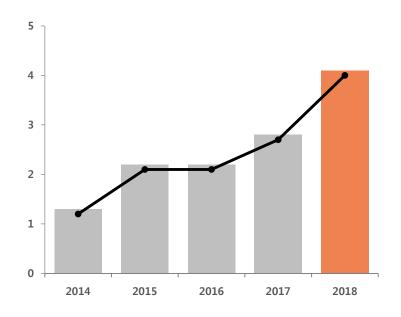

### **Ordinary Profit**

| 2014 | 2015 | 2016 | 2017 | 2018 |
|------|------|------|------|------|
| 1.3  | 2.2  | 2.2  | 2.8  | 4.1  |

Unit: USD million