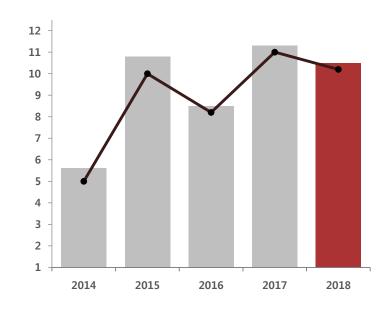

### **Sales Amount**

| 2014  | 2015  | 2016  | 2017  | 2018  |
|-------|-------|-------|-------|-------|
| 418.1 | 456.9 | 609.6 | 521.6 | 378.3 |

Unit: USD million

### **Ordinary Profit**

| 2014 | 2015 | 2016 | 2017 | 2018 |
|------|------|------|------|------|
| 6.3  | 11.9 | 7.6  | 6.1  | 6.9  |

Unit: USD million