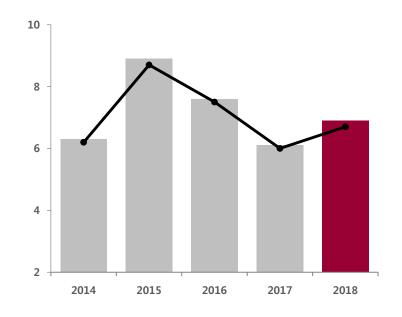

### **Sales Amount**

| 2014  | 2015  | 2016  | 2017  | 2018  |
|-------|-------|-------|-------|-------|
| 418.1 | 456.9 | 609.6 | 521.6 | 378.3 |

Unit: USD million

### **Ordinary Profit**

| 2014 | 2015 | 2016 | 2017 | 2018 |
|------|------|------|------|------|
| 6.3  | 11.9 | 7.6  | 6.1  | 6.9  |

Unit: USD million