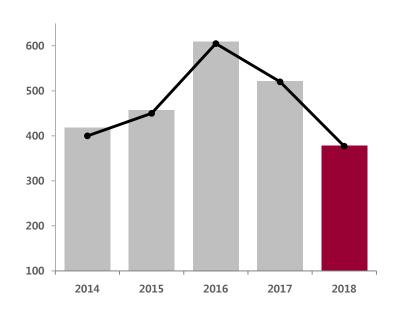

### **Sales Amount**

| 2014  | 2015  | 2016  | 2017  | 2018  |
|-------|-------|-------|-------|-------|
| 418.1 | 456.9 | 609.6 | 521.6 | 378.3 |

Unit: USD million

### **Ordinary Profit**

| 2014 | 2015 | 2016 | 2017 | 2018 |
|------|------|------|------|------|
| 6.3  | 11.9 | 7.6  | 6.1  | 6.9  |

Unit: USD million