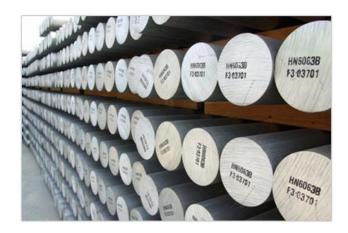

#### **Business Sector**

Primary Aluminum is imported from China then supplied to domestic rolling, pressing, wiring companies.

#### **Products**

- Primary Aluminum
- Aluminum Billet
- Primary Al Alloy(A356.2, mastery alloy types)
- Secondary Al Alloy(ALDC12, 10 etc.)
- Wheel
- Scrap

#### **Purpose**

 Supplying to rolling/pressing/alloy/wheel manufacturing companies and others